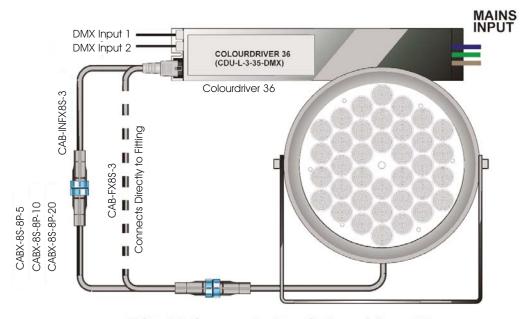

# **Cables and Accessories**

| Accesory Code        | Description                                                        |
|----------------------|--------------------------------------------------------------------|
| CAB-FX8S-3           | 3 metre Molex to Buccaneer cable connects to ESS Fixture           |
| CABX-8S-8P-(5,10,20) | 5,10 or 20 Metre IP67 Extension Cable                              |
| CAB-INFX8S-3         | 3 metre Molex to Buccaneer cable connects to CABX Extension cables |
| B8-JB-3              | IP67 Junction B8-JB-3 Block 1 in 3 out                             |
| В8-ЈВ-С              | IP67 Junction Block Common Connector                               |

# **Typical Wiring Examples**

ES 36 Connected to Colourdriver 36

Dialight reserves the right to make changes at any time in order to supply the best product possible.

The most current version of this document will always be available at: