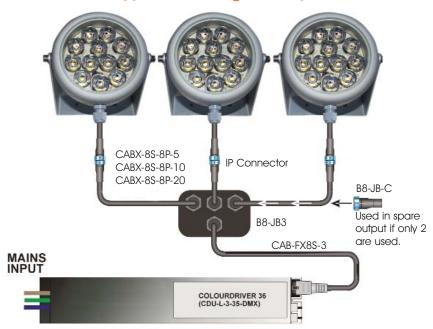

# **Cables and Accessories**

| Accesory Code        | Description                                                        |
|----------------------|--------------------------------------------------------------------|
| CAB-FX8S-3           | 3 metre Molex to Buccaneer cable connects to ESS Fixture           |
| CABX-8S-8P-(5,10,20) | 5,10 or 20 Metre IP67 Extension Cable                              |
| CAB-INFX8S-3         | 3 metre Molex to Buccaneer cable connects to CABX Extension cables |
| B8-JB-3              | IP67 Junction B8-JB-3 Block 1 in 3 out                             |
| В8-ЈВ-С              | IP67 Junction Block Common Connector                               |

# **Typical Wiring Examples**

ES 36 Connected to Colourdriver 36

Dialight reserves the right to make changes at any time in order to supply the best product possible.

The most current version of this document will always be available at: