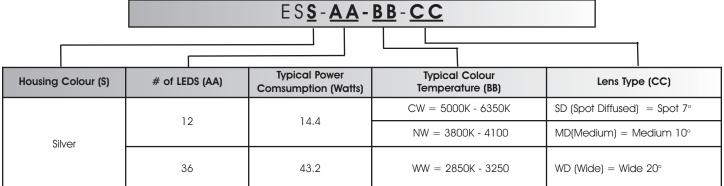

Container Weight: 12 LEDs - 2.5kg / 5.5lbs

36 LEDs - 2.5kg / 5.5lbs

Mounting: Adjustable bracket

**Electrical specifications:** 

Operating Temperature: -20°C to +45°C

**Drive Current**: 350mA

**Housing:** Silver Anodised Aluminium Housing

**Lens:** Glass and Resin Lens

**Photometric Information:** 

12 LEDs 36 LEDs