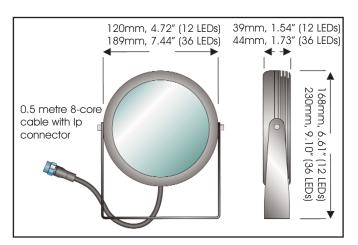

**Mechanical Information:** 

Fixture Dimensions: 12 LEDs = 120mm x 168mm x 39mm

[4.72" X 6.61" X 1.54"]

 $36 \text{ LEDs} = 189 \text{mm} \times 230 \text{mm} \times 44 \text{mm}$ 

[7.44" X 9.10" X 1.73"]

Container Weight: 12 LEDs - 2.5kg / 5.5lbs

36 LEDs - 2.5kg / 5.5lbs

Mounting: Adjustable bracket

**Electrical specifications:** 

Operating Temperature: -20°C to +45°C

**Drive Current**: 350mA

**Housing:** Silver Anodised Aluminium Housing