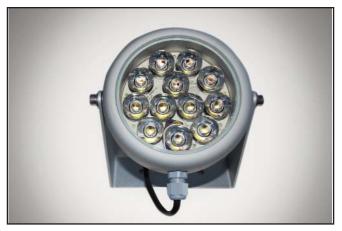

## **ES Series White LED Luminaire**

#### Features & Benefits:

- $\, \triangleright \,$  Utilises the latest high efficiency LUXEON® Rebel  $^{\scriptscriptstyle{\mathsf{TM}}}$  LED technology
- > >70% lumen maintenance @ 50,000 hours at max operating temperature
- ${\,ert}$  Choice of optical patterns available

### **Application:**

Utilizes the latest high efficiency LUXEON Rebel LED technology, Applications include Exterior Lighting, Architectural Lighting, Wall Washing, Nightclubs and Entertainment. Choice of optical patterns available. All of Dialight's long life LED luminaires are designed to meet the most demanding specification criteria while offering maximum energy savings, reduced maintenance costs, and a superior quality of light.